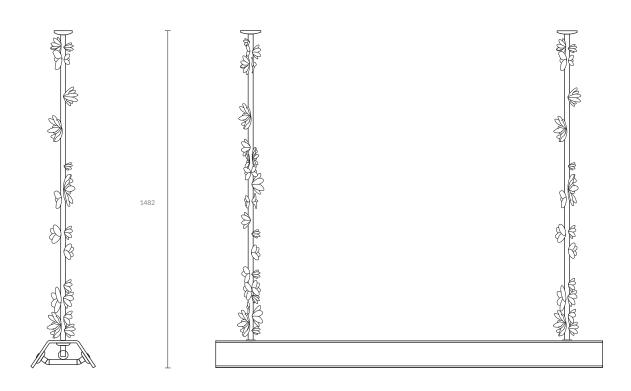

al ideals of architecture and design. The use of steel and cast glass adorned with handcrafted artistic Murano glass flowers serves as a juxtaposition, evoking childhood memories of home while questioning the rationality of Modernist ideologies. By addressing these themes, Graft pays homage to the humble handmade objects and decorative items of domestic life, ultimately shedding light on the enduring tension between personal experiences and design principles.

Limited edition of 8 + 1 prototype + 1 artist proof.

# **MATERIALS**

**Body** | Cast Glass **Flowers** | Handcrafted Artistic Murano Glass

## **DIMENSIONS**

W 1700 x D 270 x H 1482 MM

### **LIGHT FITTING**

LED | 2700K | 15W | 24V | DC Waterproof Grade: IP 65

### **COLOURS**

Body | Crystal
Flowers | Crystal
Structure | Metal



170