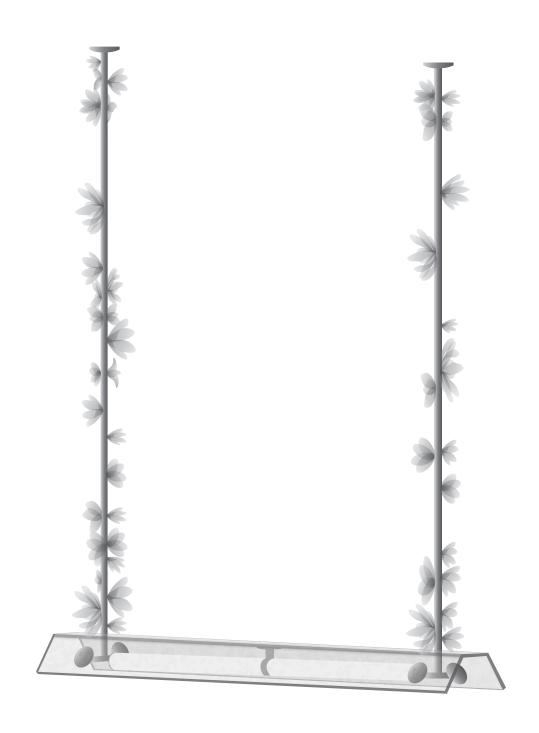

# WONDERGLASS

by Formafantasma, 2024

Graft explores the dichotomy between the lived experience of domesticity and the intellectual ideals of architecture and design. The use of steel and cast glass adorned with handcrafted artistic Murano glass flowers serves as a juxtaposition, evoking childhood memories of home while questioning the rationality of Modernist ideologies. By addressing these themes, Graft pays homage to the humble handmade objects and decorative items of domestic life, ultimately shedding light on the enduring tension between personal experiences and design principles.

# **MATERIALS**

**Body** | Cast Glass **Flowers** | Handcrafted Artistic Murano Glass

### **COLOURS**

Body | Crystal
Flowers | Crystal
Structure | Metal

170