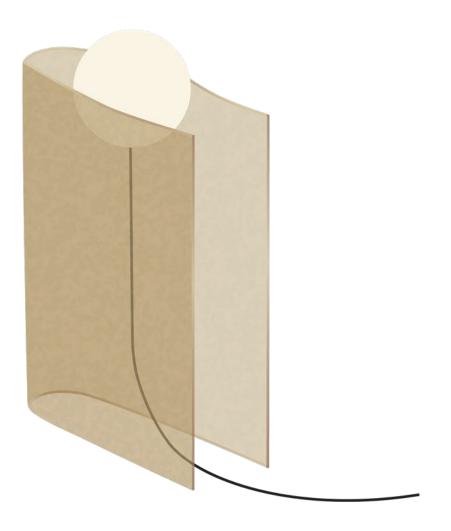

## WONDERGLASS

by nendo

Capturing the gentle glow of twilight, Dusk collection integrates a folded sheet of bronzed glass with a spherical light source. Paying homage to the profound symbolism of the sun's descent in Japanese cultural heritage, the collection breathes life into this timeless motif through the ethereal presence of the blown glass "sun," cradled within the embrace of the fused glass "evening sky." As the lamps are arranged in a harmonious procession, their varying heights and positions evoke the gradual manifestation of dusk, while their sculptural profile is emphasised by the lights' muted glow.

## **MATERIALS**

**Sphere** | Blown glass **Body** | Fused glass

## **COLOURS**

Bronze