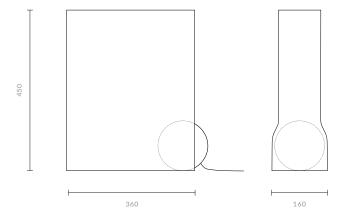

## **DIMENSIONS**

Lamp 01 | W 360 x D 160 x H 450 MM

Lamp 02 | W 360 x D 160 x H 450 MM

Lamp 03 | W 360 x D 160 x H 450 MM

Lamp 04 | W 360 x D 160 x H 450 MM

Lamp 05 | W 360 x D 160 x H 450 MM

01

02