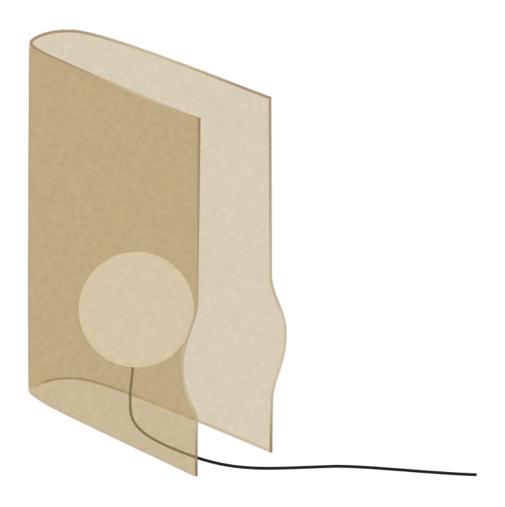

## WONDERGLASS

by nendo

Capturing the gentle glow of twilight, Dusk collection integrates a folded sheet of bronzed glass with a spherical light source. Paying homage to the profound symbolism of the sun's descent in Japanese cultural heritage, the collection breathes life into this timeless motif through the ethereal presence of the blown glass "sun," cradled within the embrace of the fused glass "evening sky." As the lamps are arranged in a harmonious procession, their varying heights and positions evoke the gradual manifestation of dusk, while their sculptural profile is emphasised by the lights' muted glow.

## **MATERIALS**

**Sphere** | Blown glass **Body** | Fused glass

## **COLOURS**

Bronze