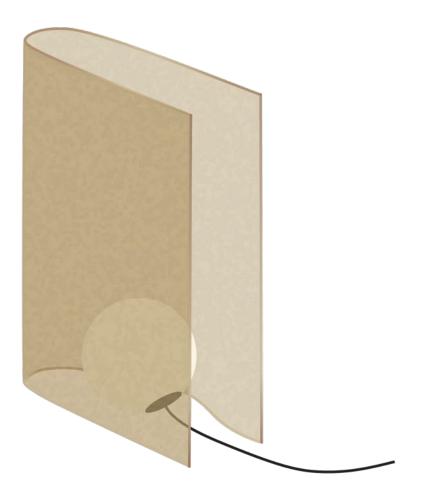

## WONDERGLASS

by nendo

Capturing the gentle glow of twilight, Dusk collection integrates a folded sheet of bronzed glass with a spherical light source. Paying homage to the profound symbolism of the sun's descent in Japanese cultural heritage, the collection breathes life into this timeless motif through the ethereal presence of the blown glass "sun," cradled within the embrace of the fused glass "evening sky." As the lamps are arranged in a harmonious procession, their varying heights and positions evoke the gradual manifestation of dusk, while their sculptural profile is emphasised by the lights' muted glow.

## **MATERIALS**

**Sphere** | Blown glass **Body** | Fused glass