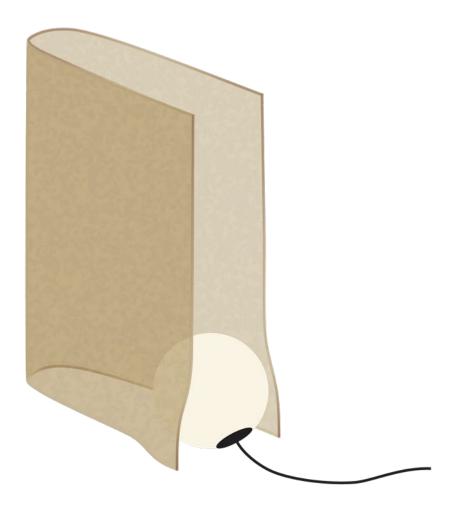

## WONDERGLASS

by nendo

Capturing the gentle glow of twilight, Dusk collection integrates a folded sheet of bronzed glass with a spherical light source. Paying homage to the profound symbolism of the sun's descent in Japanese cultural heritage, the collection breathes life into this timeless motif through the ethereal presence of the blown glass "sun," cradled within the embrace of the fused glass "evening sky." As the lamps are arranged in a harmonious procession, their varying heights and positions evoke the gradual manifestation of dusk, while their sculptural profile is emphasised by the lights' muted glow.

## **MATERIALS**

**Sphere** | Blown glass **Body** | Fused glass

## **COLOURS**

Bronze