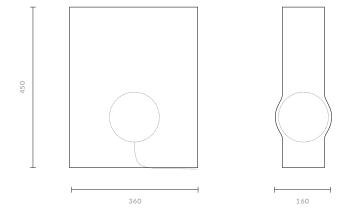

## **DIMENSIONS**

Lamp 01 | W 360 x D 160 x H 450 MM

Lamp 02 | W 360 x D 160 x H 450 MM

Lamp 03 | W 360 x D 160 x H 450 MM

Lamp 04 | W 360 x D 160 x H 450 MM

Lamp 05 | W 360 x D 160 x H 450 MM

01

02