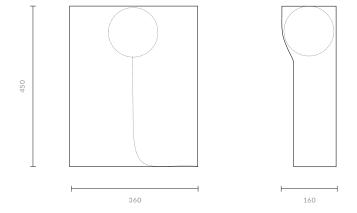

## **DIMENSIONS**

Lamp 01 | W 360 x D 160 x H 450 MM

Lamp 02 | W 360 x D 160 x H 450 MM

Lamp 03 | W 360 x D 160 x H 450 MM

Lamp 04 | W 360 x D 160 x H 450 MM

Lamp 05 | W 360 x D 160 x H 450 MM

01

02