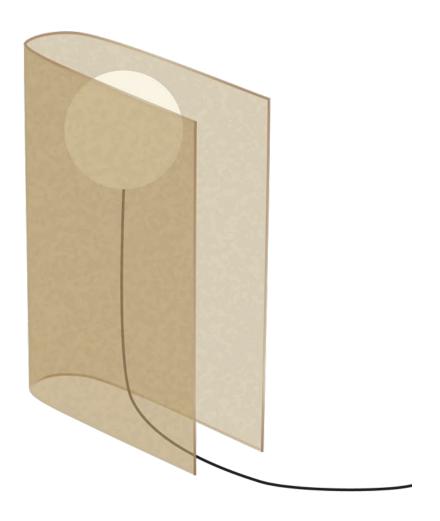

## WONDERGLASS

by nendo

Capturing the gentle glow of twilight, Dusk collection integrates a folded sheet of bronzed glass with a spherical light source. Paying homage to the profound symbolism of the sun's descent in Japanese cultural heritage, the collection breathes life into this timeless motif through the ethereal presence of the blown glass "sun," cradled within the embrace of the fused glass "evening sky." As the lamps are arranged in a harmonious procession, their varying heights and positions evoke the gradual manifestation of dusk, while their sculptural profile is emphasised by the lights' muted glow.

## **MATERIALS**

**Sphere** | Blown glass **Body** | Fused glass