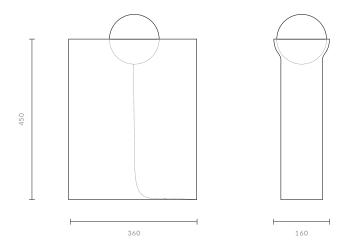

## **DIMENSIONS**

Lamp 01 | W 360 x D 160 x H 450 MM

Lamp 02 | W 360 x D 160 x H 450 MM

Lamp 03 | W 360 x D 160 x H 450 MM

Lamp 04 | W 360 x D 160 x H 450 MM

Lamp 05 | W 360 x D 160 x H 450 MM

01

02