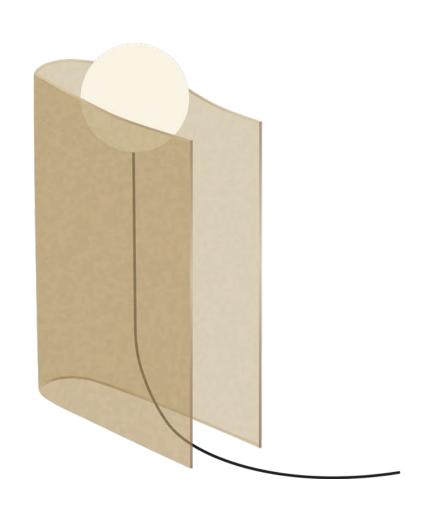

## WONDERGLASS

by nendo

Capturing the gentle glow of twilight, Dusk collection integrates a folded sheet of bronzed glass with a spherical light source. Paying homage to the profound symbolism of the sun's descent in Japanese cultural heritage, the collection breathes life into this timeless motif through the ethereal presence of the blown glass "sun," cradled within the embrace of the fused glass "evening sky." As the lamps are arranged in a harmonious procession, their varying heights and positions evoke the gradual manifestation of dusk, while their sculptural profile is emphasised by the lights' muted glow.

## **MATERIALS**

**Sphere** | Blown glass **Body** | Fused glass

## **COLOURS**

Bronze

## **DIMENSIONS**

Lamp 01 | W 360 x D 160 x H 450 MM

Lamp 02 | W 360 x D 160 x H 450 MM

Lamp 03 | W 360 x D 160 x H 450 MM

Lamp 04 | W 360 x D 160 x H 450 MM

Lamp 05 | W 360 x D 160 x H 450 MM

01

02