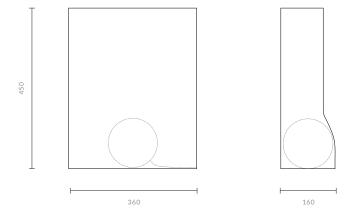

## **DIMENSIONS**

Lamp 01 | W 360 x D 160 x H 450 MM

Lamp 02 | W 360 x D 160 x H 450 MM

Lamp 03 | W 360 x D 160 x H 450 MM

Lamp 04 | W 360 x D 160 x H 450 MM

Lamp 05 | W 360 x D 160 x H 450 MM

01

02