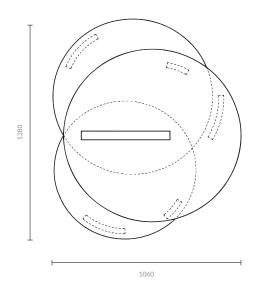

# **TALISO**

by Elena Salmistraro, 2023



## WONDERGLASS

TALISO WONDERGLASS

by Elena Salmistraro

Taliso is characterised by overlapping and interlocking glass sheets, cylinders, and planes, fundamental geometric forms that define both its structure and aesthetic. Drawing inspiration from architectural principles, each element is meticulously balanced and composed to accommodate the organic flow of textured fused glass. The result is a composition that feels at once primitive and raw, yet contemporary, delicate, and technically intricate.

Numbered edition.

### **MATERIAL**

Fused glass

#### **DIMENSIONS**

D 1060 x W 1280 x H 600 MM

### **COLOURS**

Table Top | Amber

Base | Aquamarine

Middle Insert | Purple