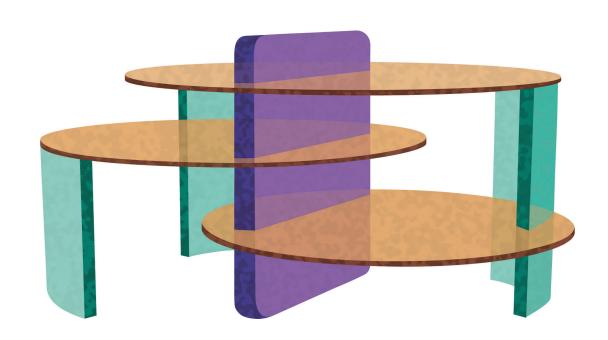

## WONDERGLASS

TALISO WONDERGLASS

by Elena Salmistraro

Taliso is characterised by overlapping and interlocking glass sheets, cylinders, and planes, fundamental geometric forms that define both its structure and aesthetic. Drawing inspiration from architectural principles, each element is meticulously balanced and composed to accommodate the organic flow of textured fused glass. The result is a composition that feels at once primitive and raw, yet contemporary, delicate, and technically intricate.

### **COLOURS**

Table Top | Amber

Base | Aquamarine

Middle Insert | Purple