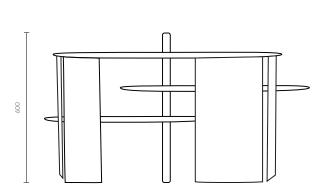

# **TALISO**

by Elena Salmistraro, 2023



## WONDERGLASS

TALISO WONDERGLASS

by Elena Salmistraro

Taliso is characterised by overlapping and interlocking glass sheets, cylinders, and planes, fundamental geometric forms that define both its structure and aesthetic. Drawing inspiration from architectural principles, each element is meticulously balanced and composed to accommodate the organic flow of textured fused glass. The result is a composition that feels at once primitive and raw, yet contemporary, delicate, and technically intricate.

Numbered edition.

### **MATERIAL**

Fused glass

#### **DIMENSIONS**

D 1060 x W 1280 x H 600 MM

### **COLOURS**

Table Top | Amber

Base | Aquamarine

Middle Insert | Purple