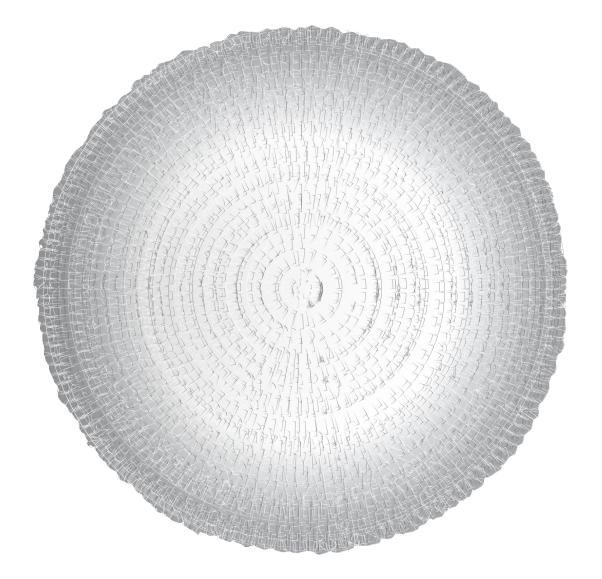

## WONDERGLASS

The human mind, as a realm of the sublime, is explored by Gwenael Nicolas in Memory Shield. This round sculpture, punctuated by thousands of smaller round forms, plays with the inherent, synecdochic, tension of parts and sums. Evoking the piecemeal composition of the mind as the aggregation of distinct individual memories, Memory Shield's eternally extending circularity also reflects on how we conceptualise the infinite in a finite entity.

#### Limited edition of 8 units + 2 prototypes + 2 artist proofs.

MATERIALS Module | Cast glass Holder | Metal Spot Light | Metal COLOURS

Module | Silver leaf crystal Holder | Black Spot Light | Polished chrome

#### DIMENSIONS

Ø 1200 x 100 MM LENS CURVATURE | 110 Kg

1200