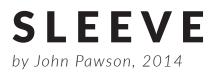

# WONDERGLASS

Pawson's design perfectly sets one handmade glass cylinder within another, the outer flaring into a refined disc lip at its lower edge. The lamp casts light downward, but its crystalline transparent body glows along its entire length.