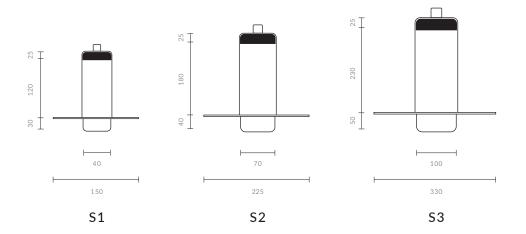

## DIMENSIONS

S1 Ø 150 x H 175 MM | 1 Kg
S2 Ø 225 x H 245 MM | 1.5 Kg
S3 Ø 330 x H 305 MM | 2.5 Kg