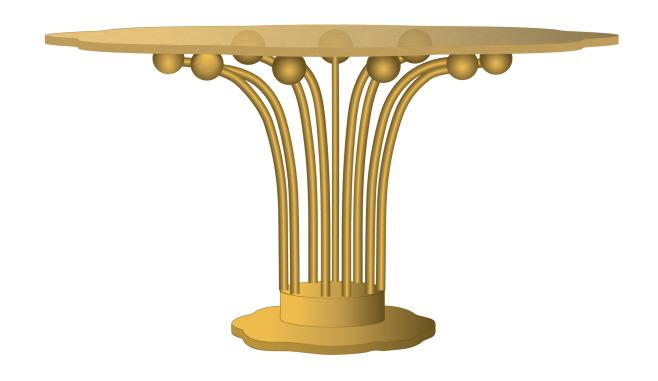

# **PISTIL**

WONDERGLASS

by India Mahdavi

Inspired by India Mahdavi's obsession for flowers, Pistil's stylised form showcases the designer's iconic flair. The surface is made of a single piece of handmade cast glass – an impressive and highly-skilled process giving the table its uniquely rippled surface on the underside. As with all flowers, it is perfectly imperfect.

## **MATERIALS**

Top Table | Handmade cast glass
Base | Metal

### **COLOURS**

**Top Table** | Light amber **Base** | Brushed brass