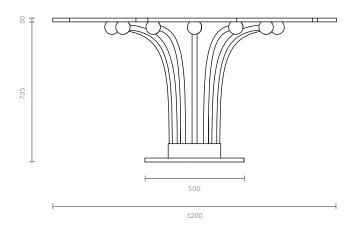

### **DIMENSIONS**

**Top Table** | Ø 1200 x H 30 MM | 85 Kg **Base** | Ø 800 x H 225 MM