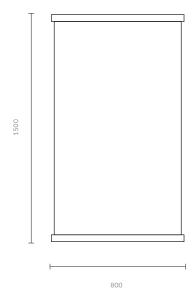

# **DRIFT** by Hideki Yoshimoto, 2017



# EDITION SPECIFICATION

# WONDERGLASS

# DRIFT

by Hideki Yoshimoto

## WONDERGLASS

Created by mixing pigments with transparent glass while still in a molten state, Drift's mesmeric beautiful pattern is reminiscent of the drift and flux of water in motion. Mirroring the impossibility of stepping in the same river twice, each glass panel is unique – the same series, constantly changing. Everything flows. Forever, we are adrift.

#### Numbered edition.

#### MATERIALS

Panel | Handmade Cast glass Holder | Metal COLOURS

Panel | Bespoke Holder | Nickel

#### DIMENSIONS

W 800 x H 1500 MM | 50 Kg

### LIGHT FITTING

External