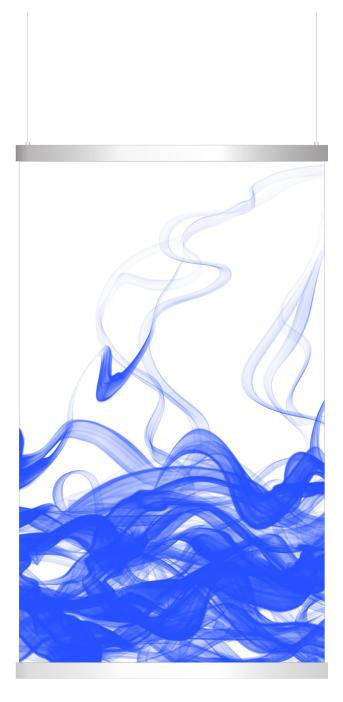

## WONDERGLASS

Created by mixing pigments with transparent glass while still in a molten state, Drift's mesmeric beautiful pattern is reminiscent of the drift and flux of water in motion. Mirroring the impossibility of stepping in the same river twice, each glass panel is unique – the same series, constantly changing. Everything flows. Forever, we are adrift.