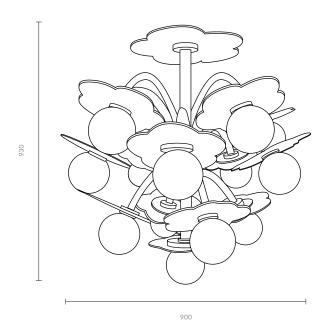

# SPECIFICATION

## **CLOVER CHANDELIER**

by India Mahdavi, 2019



## WONDERGLASS

### **CLOVER**

WONDERGLASS

by India Mahdavi

Clover is a chandelier formed from carefully hand-crafted semi-opaque Pulegoso glass balls and cast glass petals. Inspired by India Mahdavi's obsession with flowers, the glass medium perfectly captures their fragility, while retaining Mahdavi's iconic style.

Limited edition of 8 units + 2 prototypes + 2 artist proofs.

#### **MATERIALS**

Gem | Blown pulegoso glass
Petals | Cast glass
Stem | Metal

#### **COLOURS**

Gem | Green
Petals | Black
Stem | Green

#### **DIMENSIONS**

Ø 900 x H 930 MM | 80 KG

#### **LIGHT FITTING**

15 LED Disk | 6750 lm | 3000K | Dimmable | 67.5W | 220-240 V | AC