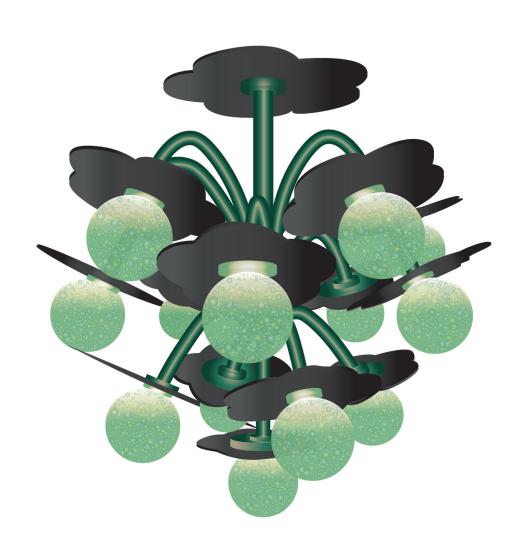

### **CLOVER**

WONDERGLASS

by India Mahdavi

Clover is a chandelier formed from carefully hand-crafted semi-opaque Pulegoso glass balls and cast glass petals. Inspired by India Mahdavi's obsession with flowers, the glass medium perfectly captures their fragility, while retaining Mahdavi's iconic style.

#### **MATERIALS**

Gem | Blown pulegoso glass
Petals | Cast glass
Stem | Metal

#### **COLOURS**

Gem | Green
Petals | Black
Stem | Green

#### **DIMENSIONS**

Ø 900 x H 930 MM | 80 KG