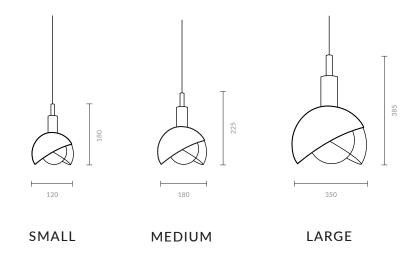

### DIMENSIONS

Small | Ø 120 x H 180 MM | 1 Kg Medium | Ø 180 x H 225 MM | 1.5 Kg Large | Ø 350 x H 385 MM | 3 Kg