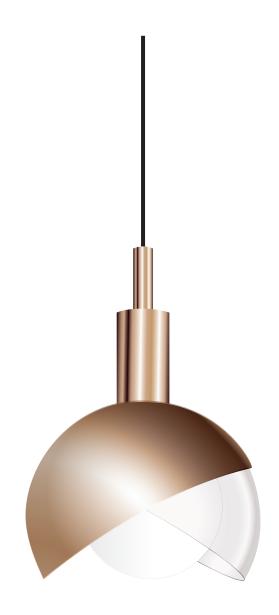

# A series of suspensions where material touch and hug, but never amalgamate, almost like lovers, copper and handblown glass entwined in embrace. Calimero looks toward the future but seduces with the reminiscence of bygone times – a tribute to industrial lamps, luminous spheres from the past, and the iconic Israeli policeman's helmet from which it takes both name and inspiration.

### MATERIALS

Screen | Blown glass Body | Copper COLOURS Screen | Smoky grey Body | Copper

WONDERGLASS