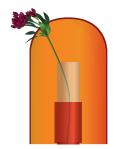

# **ALCOVA**

by Ronan and Erwan Bouroullec, 2018

## WONDERGLASS

by Ronan and Erwan Bouroullec

Designed by the internationally renowned French duo, Ronan and Erwan Bouroullec, Alcova is a collection of handcrafted, geometric objects whose groupings evoke landscapes. The designers describe the collection as "a series of coloured cast glass geometrical shapes that are organically composed. We approached this project in a brutal and primal way, working with the thickness of the material and letting the process guide us, seeking to preserve all the magic of molten glass in the hands of master glassmakers."