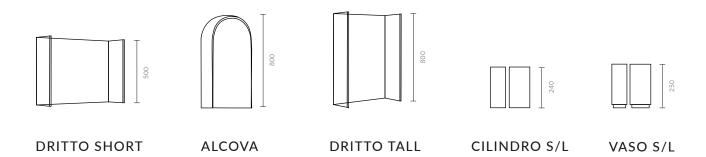

#### **DIMENSIONS**

Dritto Short | W 700 x D 220 x H 500 MM | 27 Kg

Alcova | W 450 x D 220 x H 750 MM | 24 Kg

Dritto Tall | W 500 x D 220 x H 800 MM | 35 Kg

Cilindro S/L | Ø 120 / 160 x H 240 MM | 4.5 Kg / 6.5 Kg

Vaso S/L | Ø 120 / 160 x H 250 MM | 5 Kg / 7 Kg

Measurements provide good indication of the volumetric occupancy of items. Due to the handmade nature of each piece, allow for a tolerance of +/- 20mm.

Glass thickness 20 / 25 mm