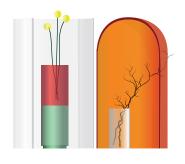

### WONDERGLASS

The following compositions are selected by WonderGlass.

Bespoke compositions are also available, with a minimum of three pieces and at least one being Dritto Short, Dritto Tall or Alcova.

- 1 x Dritto Tall | Crystal
  - 1 x Vaso L | Light amber
  - 2 x Cilindro L | Green

- 1 x Alcova | Amber
  - 1 x Cilindro S | Crystal
  - 1 x Vaso L | Amber

- 03 1 x Dritto Tall | Crystal
  - 1 x Vaso L | Green
  - 1 x Cilindro L | Amber
  - 1 x Cilindro S | Crystal
  - 1 x Alcova | Amber