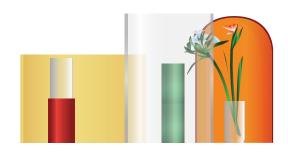

### WONDERGLASS

The following compositions are selected by WonderGlass.

Bespoke compositions are also available, with a minimum of three pieces and at least one being Dritto Short, Dritto Tall or Alcova.

- 1 x Dritto Short | Light amber
  - 1 x Cilindro S | Crystal
  - 1 x Cilindro L | Amber
  - 1 x Dritto Tall | Crystal
  - 2 x Cilindro S | Green
  - 1 x Alcova | Amber
  - 1 x Vaso S | Crystal